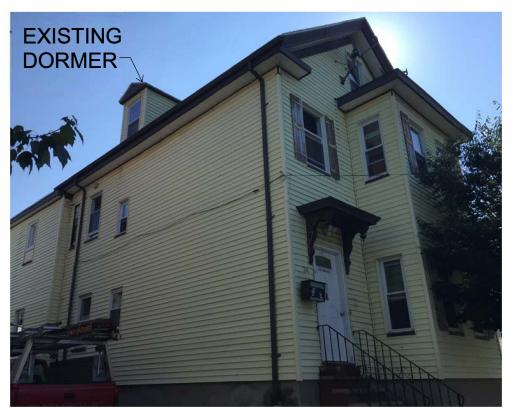

34 SARGENT AVE STREET VIEW FROM NORTHWEST

34 SARGENT AVE STREET VIEW FROM BACKYARD

| EXISTING LEGEND |                           |  |
|-----------------|---------------------------|--|
| 22              | SEWER LINE                |  |
| S               | SEWER MANHOLE             |  |
| v               | WATER LINE                |  |
| G               | GAS LINE                  |  |
| €.              | UTILITY POLE              |  |
| S×<br>⊠         | GAS VALVE                 |  |
| — Е —           | OVERHEAD ELECTRIC SERVICE |  |
| ×               | WATER VALVE               |  |
|                 | CATCH BASIN               |  |
| <b>—</b>        | FENCE                     |  |
| 205             | CONTOUR LINE (MJR)        |  |
| 195             | CONTOUR LINE (MNR)        |  |
| ×               | SPOT GRADE                |  |
| 0               | DRAIN MANHOLE             |  |
| ¥               | HYDRANT                   |  |
| 63              | TREE                      |  |