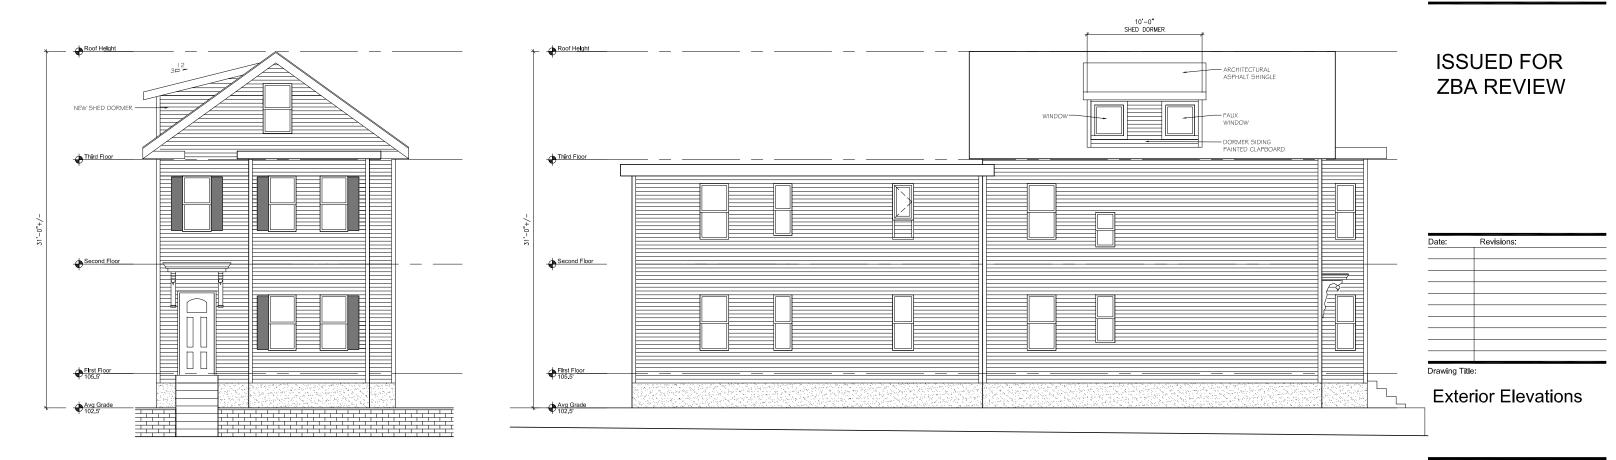

**New Work Plans** 

AS NOTED

Drawing No.:

Date: 01 August 2017

Interior Renovations
34 Sargent Ave
Somerville, MA 02143

GCD ARCHITECTS
2 Worthington St
Cambridge, MA 02138
Tel, 617412-8450
ajglassman@hotmall.com
www.glassmanchungdesign.com

Project Team:

**ISSUED FOR** ZBA REVIEW

| Date:      | Revisions: |
|------------|------------|
|            |            |
|            |            |
|            |            |
|            |            |
|            |            |
|            |            |
|            |            |
|            |            |
|            |            |
|            |            |
| Drawing Ti | le·        |

New Work Plans

Drawing No.: AS NOTED

Date: 01 August 2017

5' 10'

WEST ELEVATION - EXISTING
Scale: 1/4" = 1'-0"

NORTH ELEVATION - EXISTING
Scale: 1/4" = 1'-0"

Scale: AS NOTED Drawing No. :

Job No.: A134.00
Date: 01 August 2017