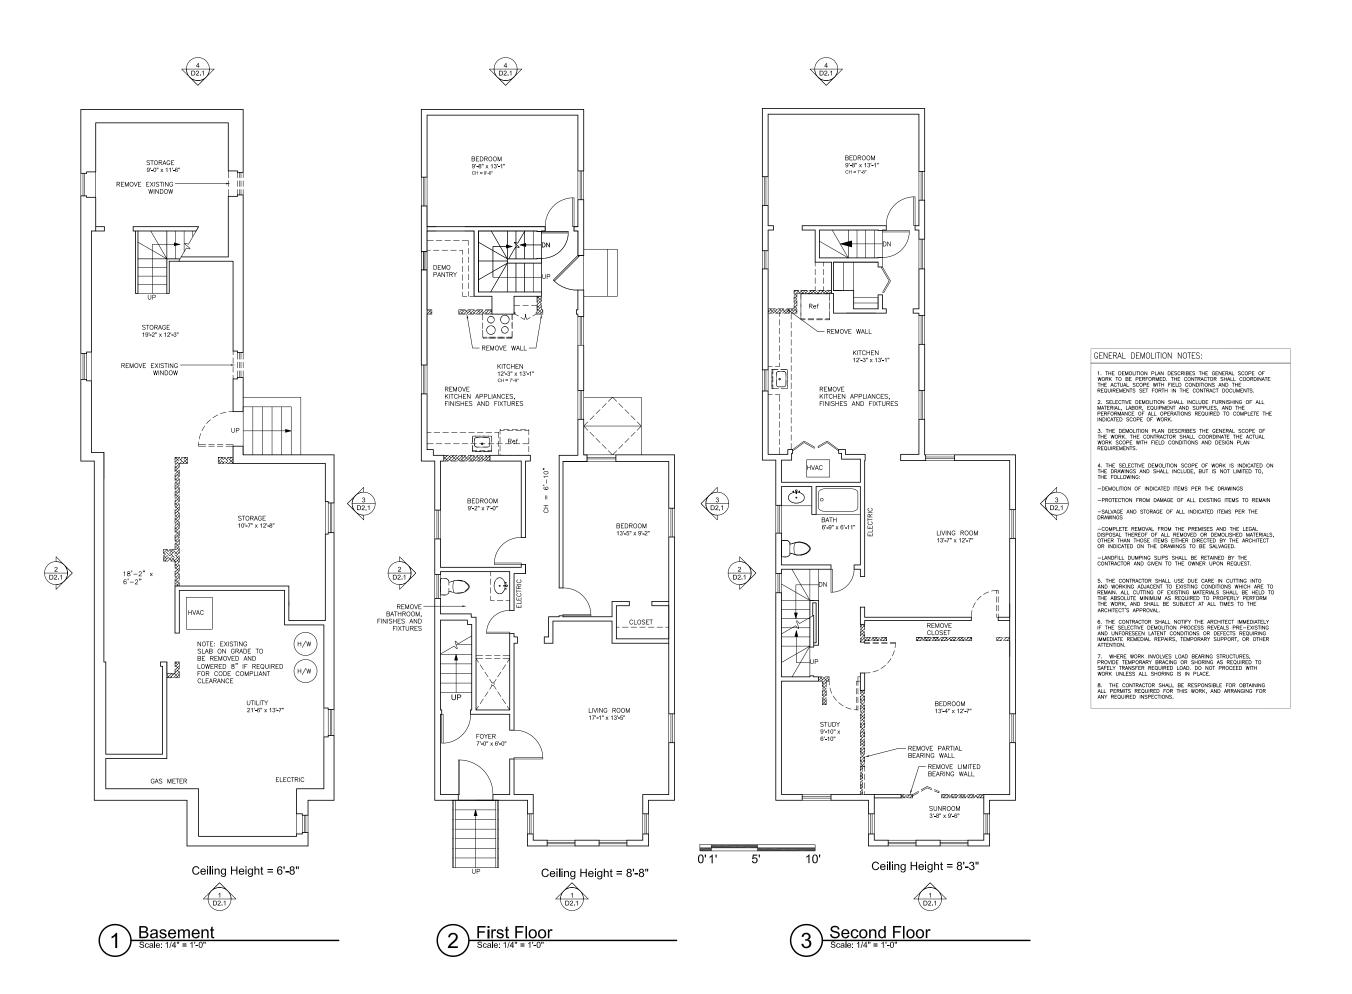

## Existing / Demo Plans

Scale: AS NOTED Drawing No. :

Job No.: A134.00 1 1

01 August 2017

**ISSUED FOR ZBA REVIEW** 

| e:              | Revisions: |  |
|-----------------|------------|--|
|                 |            |  |
|                 |            |  |
|                 |            |  |
|                 |            |  |
|                 |            |  |
|                 |            |  |
|                 |            |  |
|                 |            |  |
|                 |            |  |
|                 |            |  |
| wing Title      | c:         |  |
| Existing / Demo |            |  |