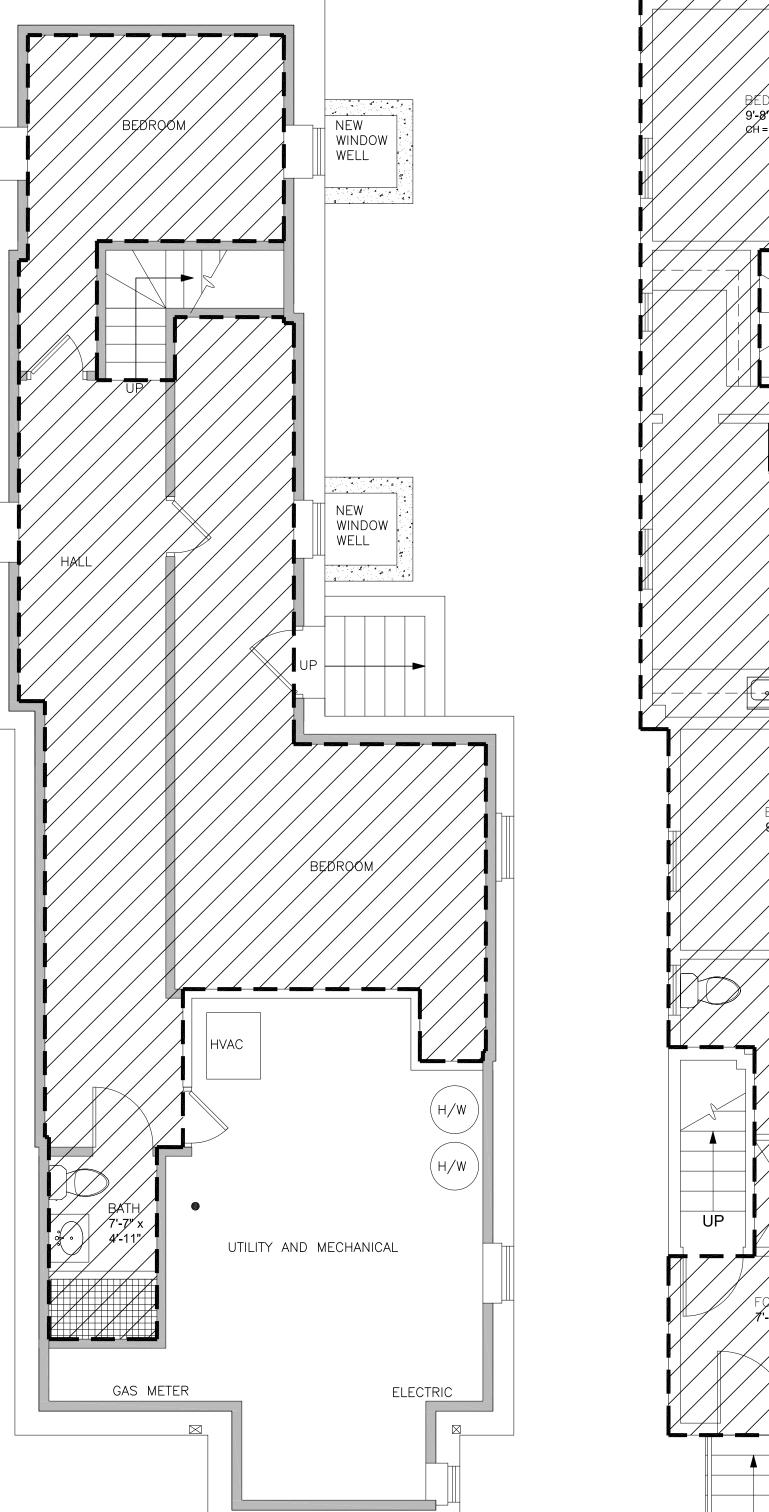

ZONE RB MAX FAR = 1.0 TOTAL PROPOSED NSF: 2,764 NSF / 2,174 SF LOT = 1.27 FAR PROPOSED

BASEMENT 564.00 NSF
FIRST FLOOR 982.00 NSF
SECOND FLOOR 907.00 NSF
THIRD FLOOR 311.00 NSF
TOTAL: 2,764 NSF

Ceiling Height = 6'-8"