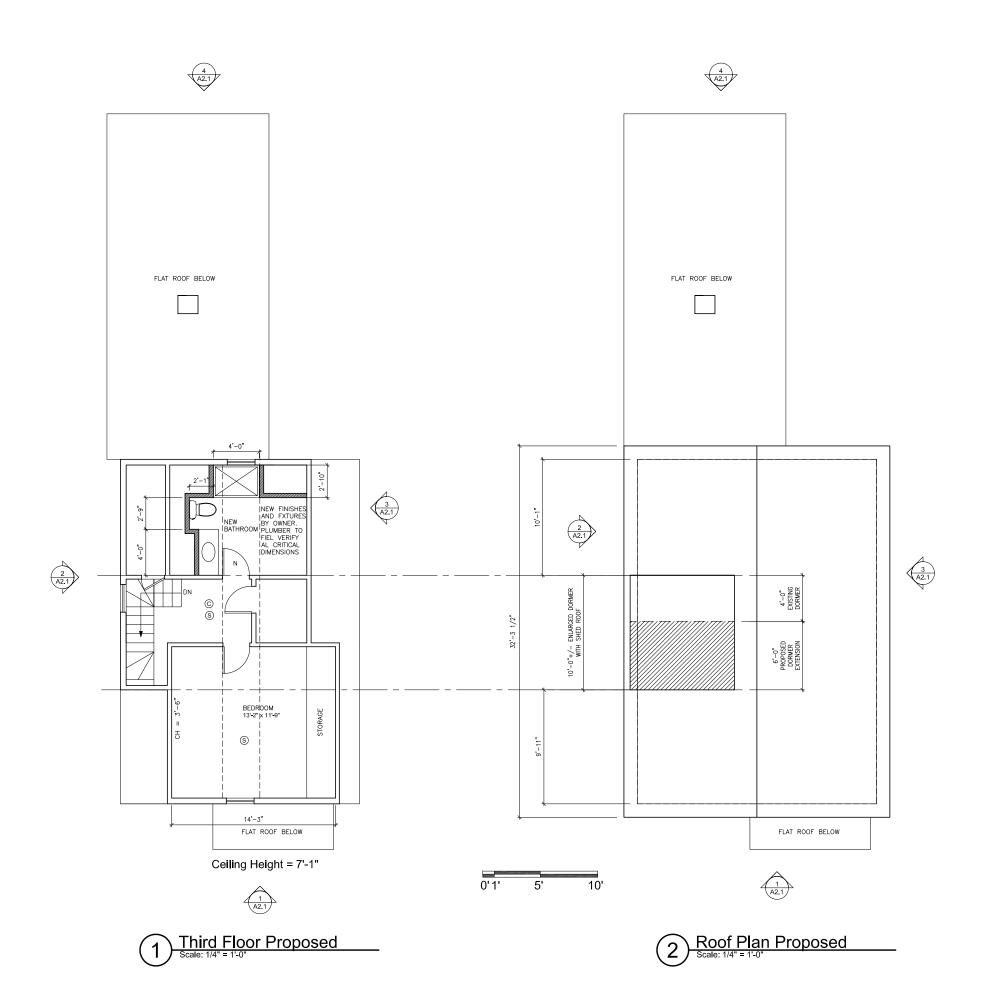

## ISSUED FOR ZBA REVIEW

Proposed FAR Plans

3 Third Floor
Scale: 1/4" = 1'-0"

e: AS NOTED Drawing No.

No.: A134.00

1: 01 August 2017

Interior Renovations 34 Sargent Ave Somerville, MA 02143