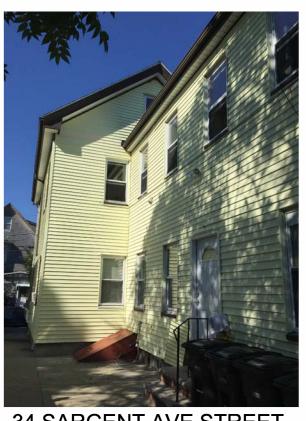

34 SARGENT AVE STREET VIEW FROM NORTHWEST

34 SARGENT AVE STREET VIEW FROM BACKYARD

| EXISTING LEGEND |                           |  |
|-----------------|---------------------------|--|
| 22              | SEWER LINE                |  |
| S               | SEWER MANHOLE             |  |
| v               | WATER LINE                |  |
| G               | GAS LINE                  |  |
| €.              | UTILITY POLE              |  |
| S×<br>⊠         | GAS VALVE                 |  |
| — Е —           | OVERHEAD ELECTRIC SERVICE |  |
| ×               | WATER VALVE               |  |
|                 | CATCH BASIN               |  |
| <b>—</b>        | FENCE                     |  |
| 205             | CONTOUR LINE (MJR)        |  |
| 195             | CONTOUR LINE (MNR)        |  |
| ×               | SPOT GRADE                |  |
| 0               | DRAIN MANHOLE             |  |
| ¥               | HYDRANT                   |  |
| 63              | TREE                      |  |