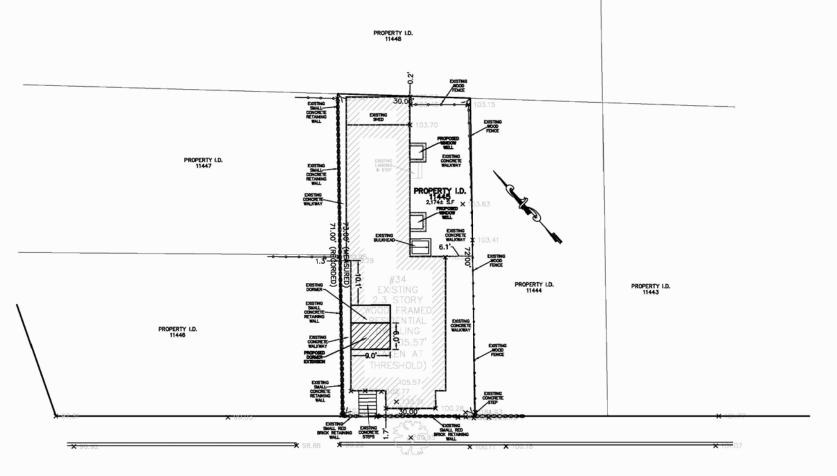

34 SARGENT AVE STREET VIEW FROM NORTHWEST

34 SARGENT AVE STREET VIEW FROM BACKYARD

| EXISTING LEGEND |                           |  |
|-----------------|---------------------------|--|
| 22              | SEWER LINE                |  |
| S               | SEWER MANHOLE             |  |
| v               | WATER LINE                |  |
| G               | GAS LINE                  |  |
| €.              | UTILITY POLE              |  |
| S×<br>⊠         | GAS VALVE                 |  |
| — Е —           | OVERHEAD ELECTRIC SERVICE |  |
| ×               | WATER VALVE               |  |
|                 | CATCH BASIN               |  |
| <b>—</b>        | FENCE                     |  |
| 205             | CONTOUR LINE (MJR)        |  |
| 195             | CONTOUR LINE (MNR)        |  |
| ×               | SPOT GRADE                |  |
| 0               | DRAIN MANHOLE             |  |
| ¥               | HYDRANT                   |  |
| 63              | TREE                      |  |

 ${\small \texttt{SARGENT}}_{(\texttt{PUBLIC}} {\small \texttt{WAY-40'}} {\small \texttt{WDE}} {\small \texttt{NUE}}$ 

× 99,99 × 100.00

| ZONING LEGEND                      |                                   |                |                |  |
|------------------------------------|-----------------------------------|----------------|----------------|--|
| ZONING DIS.                        | ZONING DISTRICT: RB — RESIDENCE B |                |                |  |
|                                    | REQUIRED                          | EXISTING       | PROPOSED       |  |
| MIN. AREA                          | 3,000 S.F                         | 2,174 S.F.     | 2,174 S.F.     |  |
| MIN. YARD FRONT                    | 15'                               | 1.7'           | 1.7'           |  |
| SIDE (RIGHT)                       | 8'                                | 6.1'           | 6.1'           |  |
| SIDE (LEFT)                        | 8'                                | 1.3'           | 1.3'           |  |
| REAR                               | 20'                               | 0.2'           | 0.2'           |  |
| MAX. LOT COVERAGE                  | 50%                               | 56.9% ±        | 56.9% ±        |  |
| MIN. LANDSCAPE                     | 25%                               | 0.0% ±         | 0.0% ±         |  |
| MIN. FRONTAGE                      | 50'                               | 30'±           | 30'±           |  |
| MAX. BLDG. HEIGHT                  | 40'                               | 31.11'±        | 31.11'±        |  |
| MAX. STORIES                       | 3                                 | 2.3            | 2.3            |  |
| MAX. FAR                           | 1.0                               | SEE ARCH PLANS | SEE ARCH PLANS |  |
| MIN. LOT AREA<br>PER DWELLING UNIT | 1,500 S.F.                        | 1,087 S.F.     | 1,087 S.F.     |  |
| MIN. PARKING SPACES                | 2.0 PER UNIT                      | 0.0            | 0.0            |  |

#### NOTES:

- 1. INFORMATION SHOWN ON THIS PLAN IS THE RESULT OF A FIELD SURVEY PERFORMED BY PETER NOLAN & ASSOCIATES LLC AS OF 6-30-2017.
- 2. DEED REFERENCE BOOK 67527 PAGE 91, MIDDLESEX SOUTH DISTRICT REGISTRY OF DEEDS.
- 3. THIS PLAN IS NOT INTENDED TO BE RECORDED.
- 4. I CERTIFY THAT THE DWELLING SHOWN IS NOT LOCATED WITHIN A SPECIAL FLOOD HAZARD ZONE. IT IS LOCATED IN ZONE X, ON FLOOD HAZARD BOUNDARY MAP NUMBER 25017C0439E, PANEL NUMBER 0439E, COMMUNITY NUMBER: 250214, DATED JUNE 4, 2010.
- 5. THIS PLAN DOES NOT SHOW ANY UNRECORDED OR UNWRITTEN EASEMENTS WHICH MAY EXIST. A REASONABLE AND DILIGENT ATTEMPT HAS BEEN MADE TO OBSERVE ANY APPARENT USES OF THE LAND; HOWEVER THIS NOT CONSTITUTE A GUARANTEE THAN NO SUCH EASEMENTS EXIST.
- 6. FIRST FLOOR ELEVATIONS ARE TAKEN AT THRESHOLD.
- 7. NO RESPONSIBILITY IS TAKEN FOR ZONING TABLE AS PETER NOLAN & ASSOCIATES LLC ARE NOT ZONING EXPERTS. TABLE IS TAKEN FROM TABLE PROVIDED BY LOCAL ZONING ORDINANCE. CLIENT AND/OR ARCHITECT TO VERIFY THE ACCURACY OF ZONING ANALYSIS.
- 8. REFER TO ARCHITECTS PLANS FOR F.A.R. CALCULATIONS.