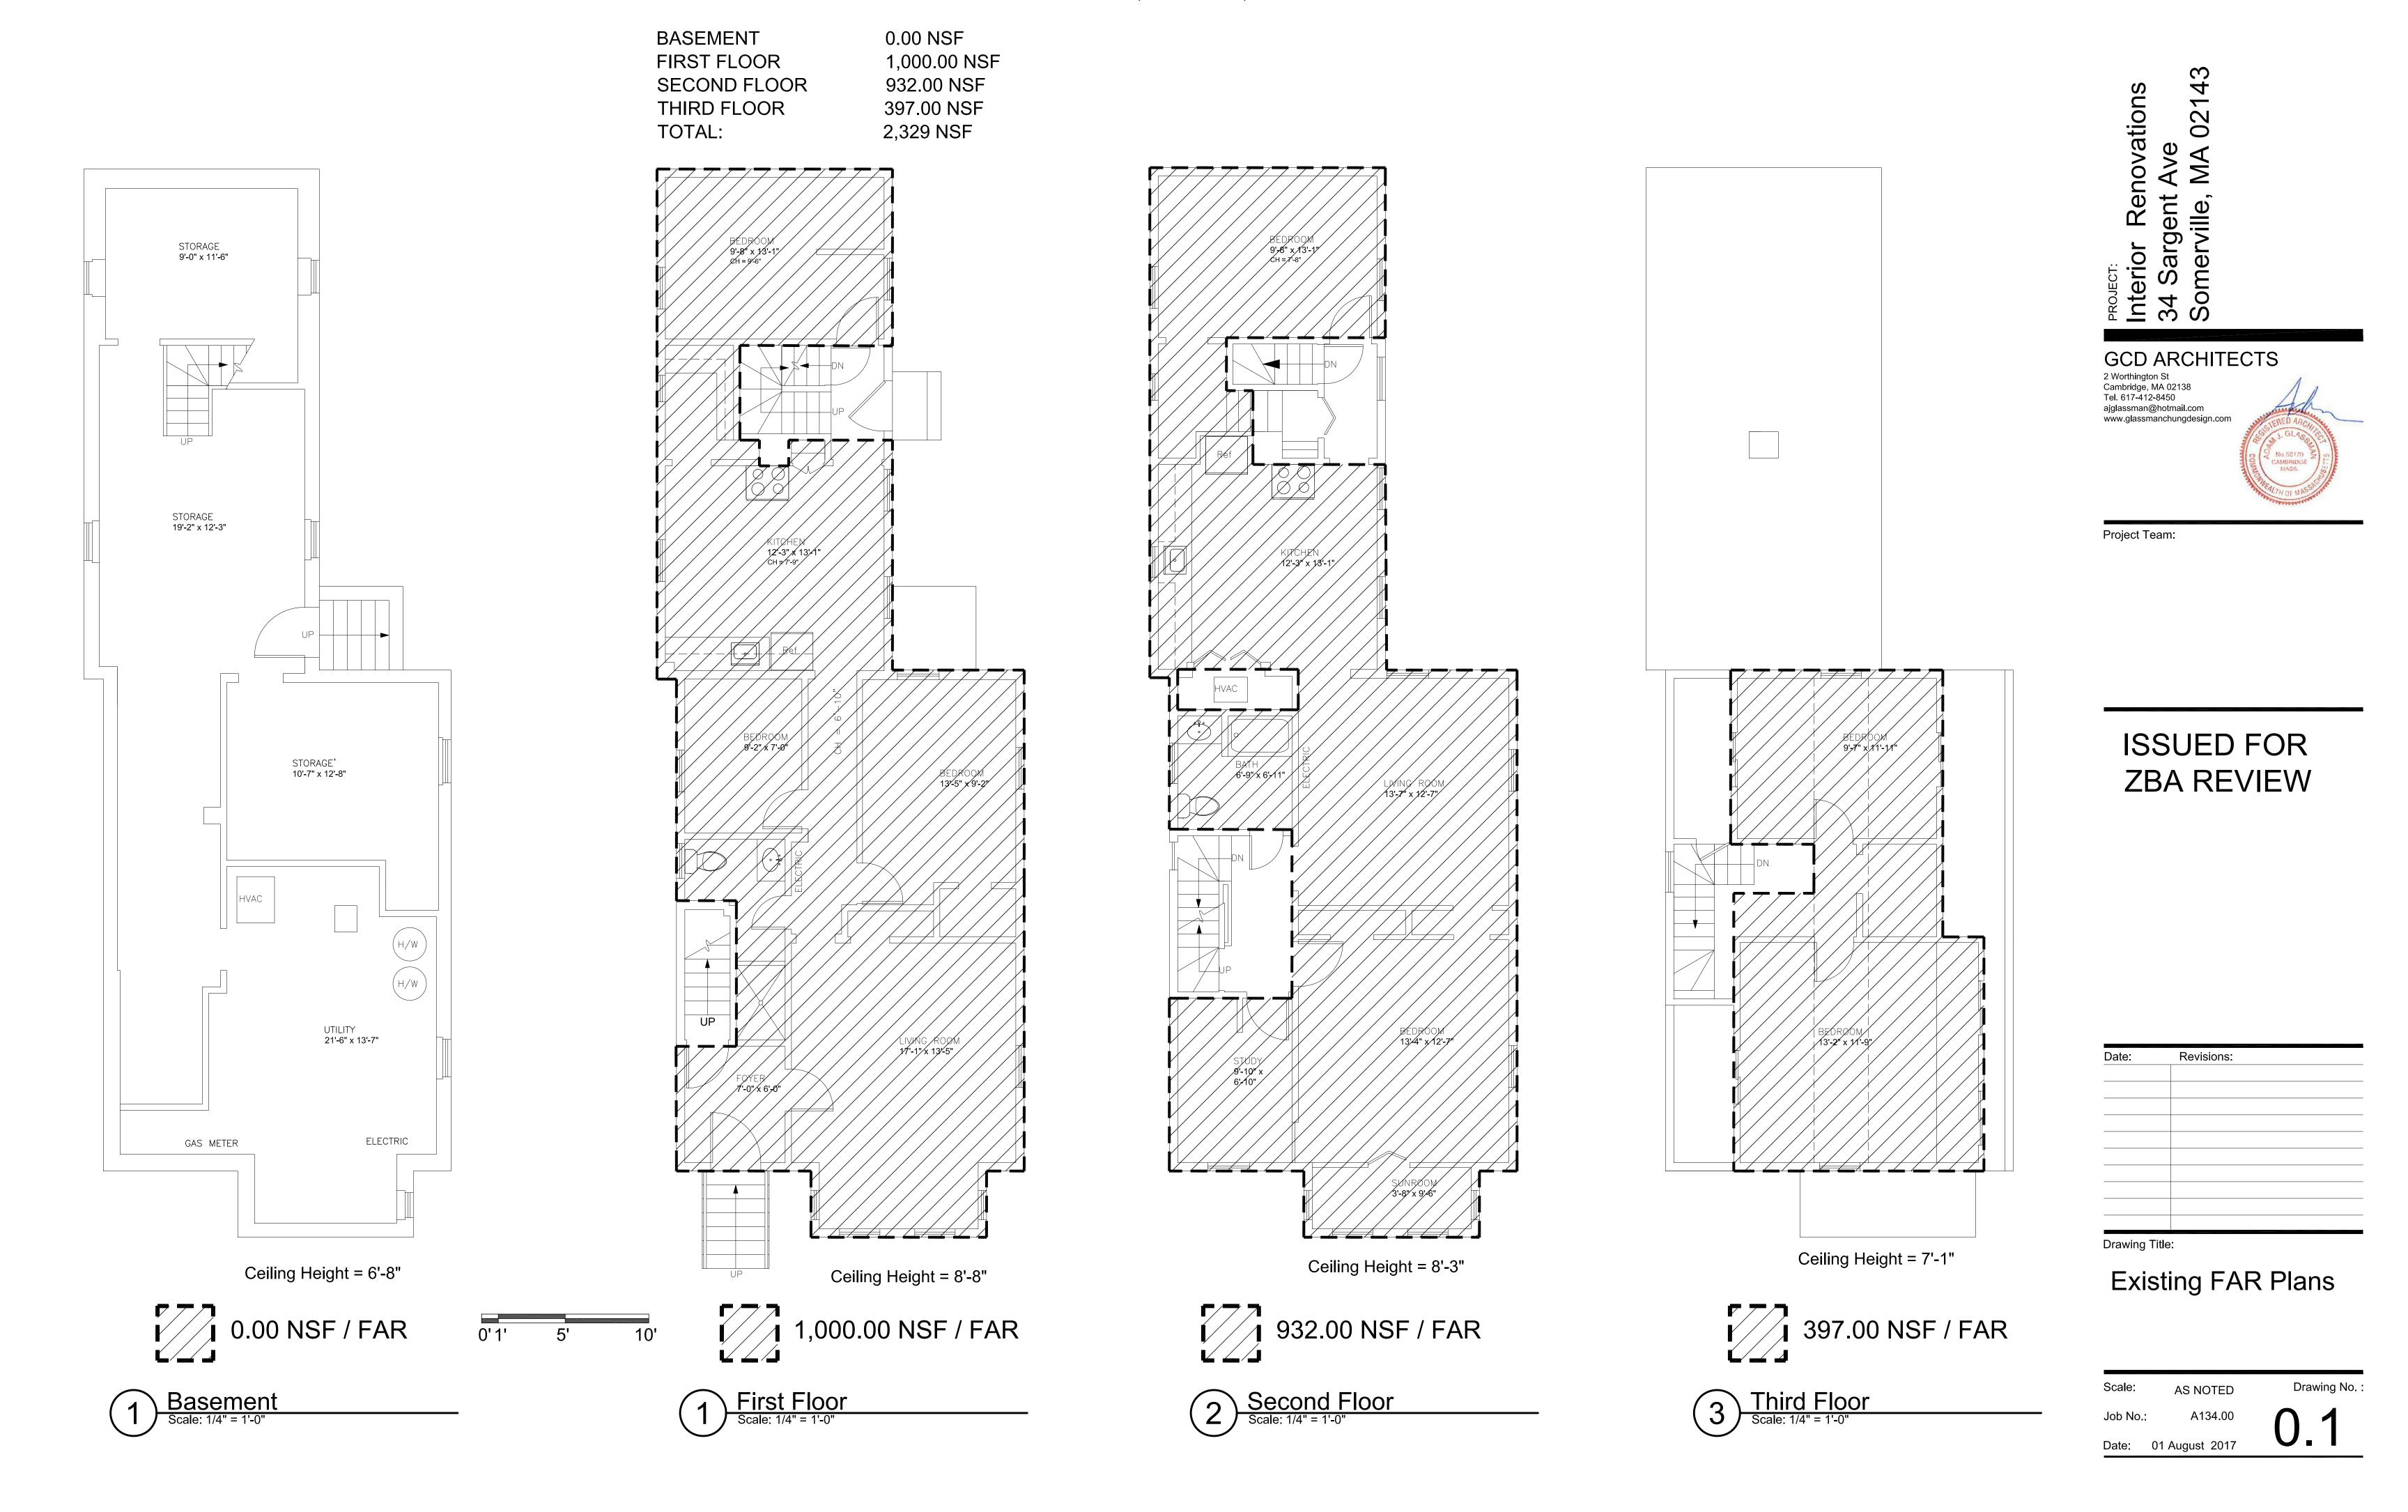

### SITE PLAN

| 0.1 | EXISTING FAR PLANS |
|-----|--------------------|
| 0.2 | PROPOSED FAR PLANS |

D1.1 EXISTING / DEMO PLANS

D2.1 EXISTING / DEMO ELEVATIONS

A1.1 NEW WORK PLANS

A2.1 NEW WORK ELEVATIONS

34 SARGENT AVE STREET VIEW FROM SOUTHWEST