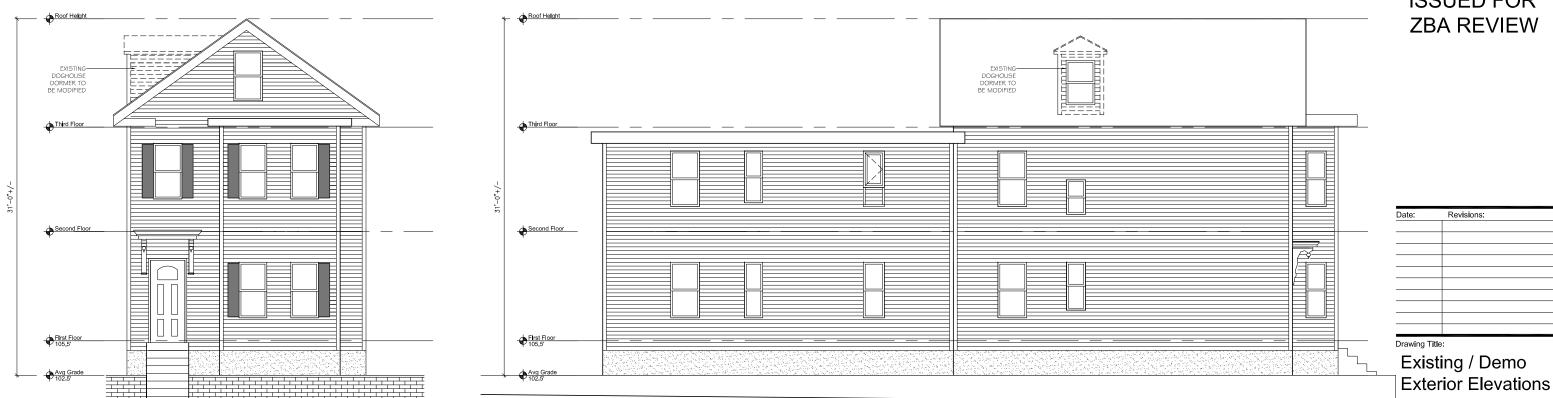

## Existing / Demo Plans

Scale: AS NOTED Drawing No. :

Job No.: A134.00 1 1

01 August 2017

**ISSUED FOR ZBA REVIEW** 

| e:              | Revisions: |  |
|-----------------|------------|--|
|                 |            |  |
|                 |            |  |
|                 |            |  |
|                 |            |  |
|                 |            |  |
|                 |            |  |
|                 |            |  |
|                 |            |  |
|                 |            |  |
|                 |            |  |
| wing Title      | c:         |  |
| Existing / Demo |            |  |

New Work Plans

Drawing No.: AS NOTED

Date: 01 August 2017

5' 10'

WEST ELEVATION - EXISTING
Scale: 1/4" = 1'-0"

NORTH ELEVATION - EXISTING
Scale: 1/4" = 1'-0"

Scale: AS NOTED Drawing No. :

Job No.: A134.00
Date: 01 August 2017