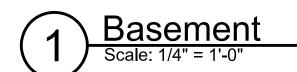

ZONE RB MAX FAR = 1.0 TOTAL PROPOSED NSF: 2,764 NSF / 2,174 SF LOT = 1.27 FAR PROPOSED

BASEMENT 564.00 NSF
FIRST FLOOR 982.00 NSF
SECOND FLOOR 907.00 NSF
THIRD FLOOR 311.00 NSF
TOTAL: 2,764 NSF

Ceiling Height = 6'-8"