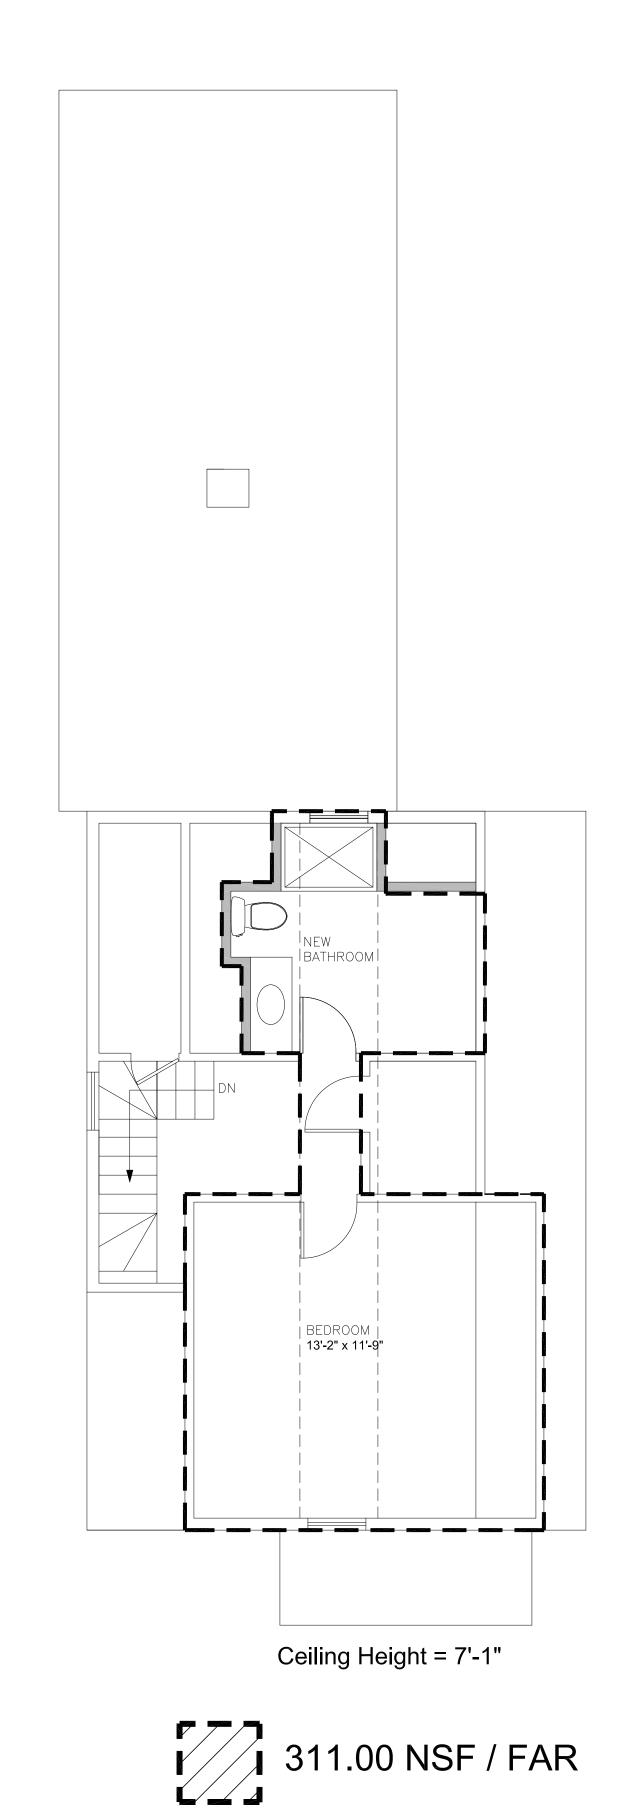

ZONE RB MAX FAR = 1.0 TOTAL PROPOSED NSF: 2,764 NSF / 2,174 SF LOT = 1.27 FAR PROPOSED

BASEMENT 564.00 NSF
FIRST FLOOR 982.00 NSF
SECOND FLOOR 907.00 NSF
THIRD FLOOR 311.00 NSF
TOTAL: 2,764 NSF

Ceiling Height = 6'-8"