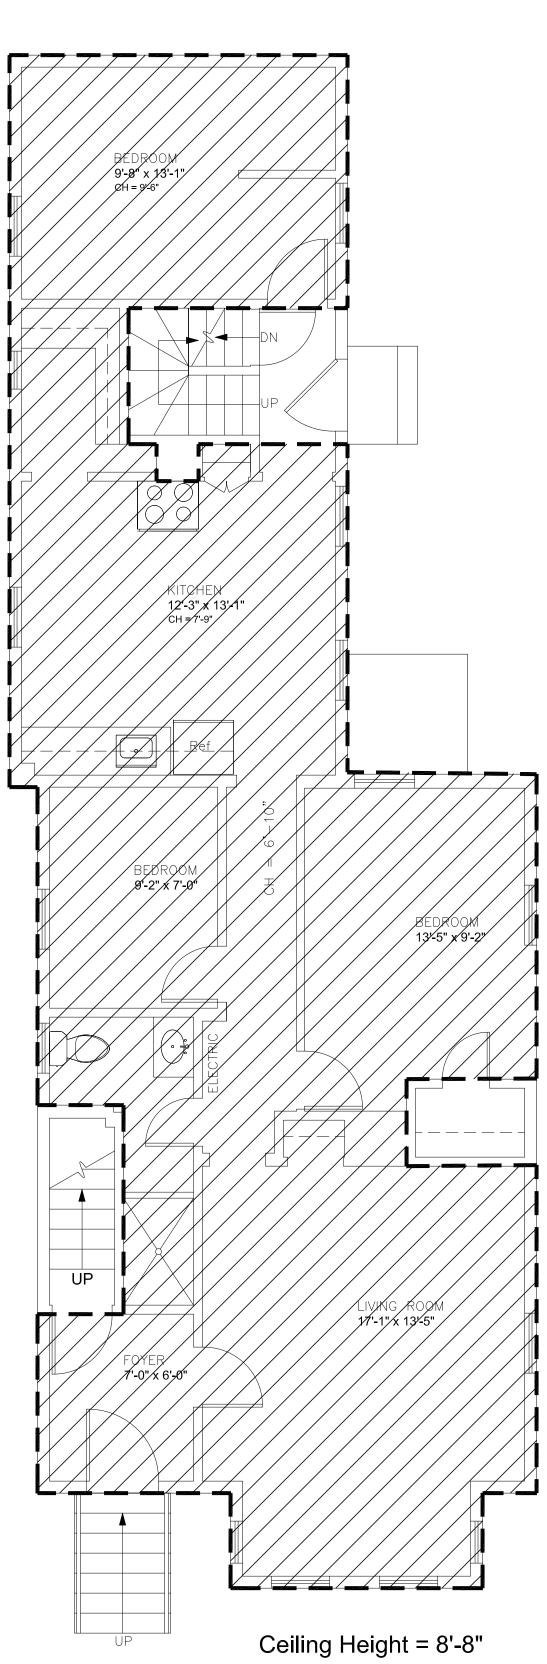

564.00 NSF / FAR

982.00 NSF / FAR

907.00 NSF / FAR

Second Floor
Scale: 1/4" = 1'-0"

Interior Renovations
34 Sargent Ave
Somerville, MA 02143

GCD ARCHITECTS

2 Worthington St
Cambridge, MA 02138
Tel. 617-412-8450
ajglassman@hotmail.com
www.glassmanchungdesign.com