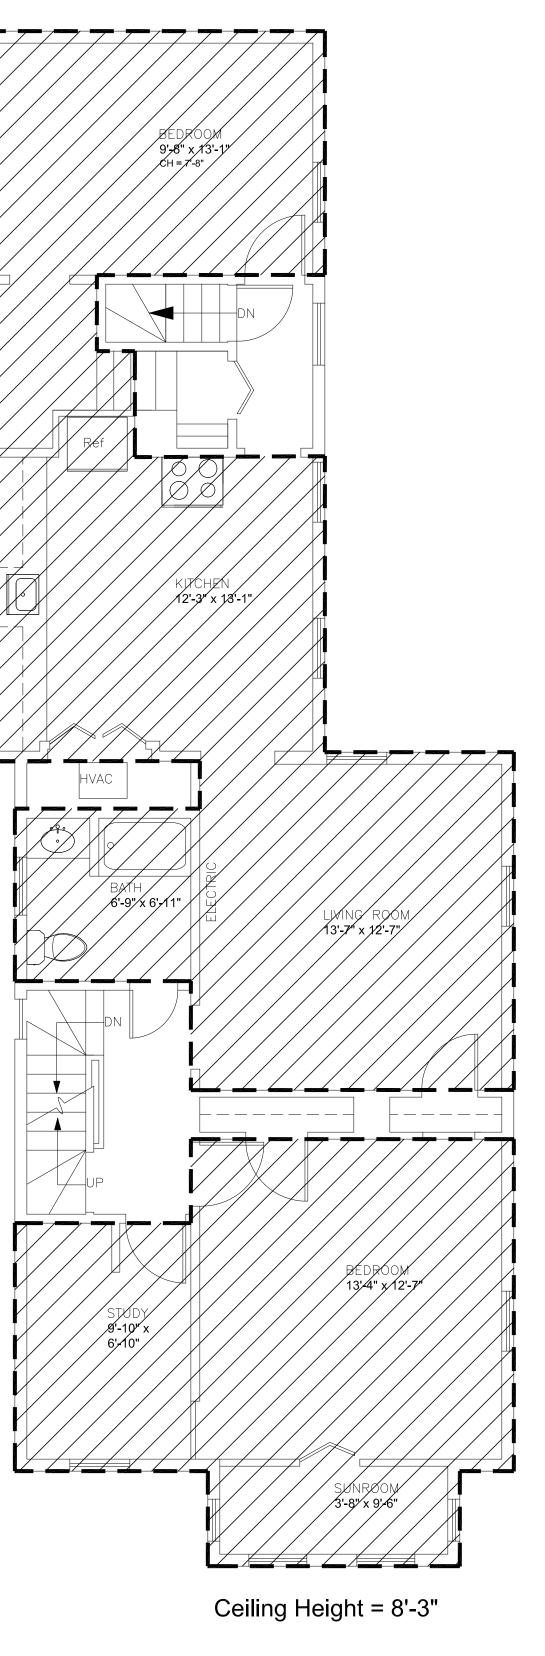

## ISSUED FOR ZBA REVIEW

Proposed FAR Plans

3 Third Floor
Scale: 1/4" = 1'-0"

e: AS NOTED Drawing No.

No.: A134.00

1: 01 August 2017

Interior Renovations 34 Sargent Ave Somerville, MA 02143