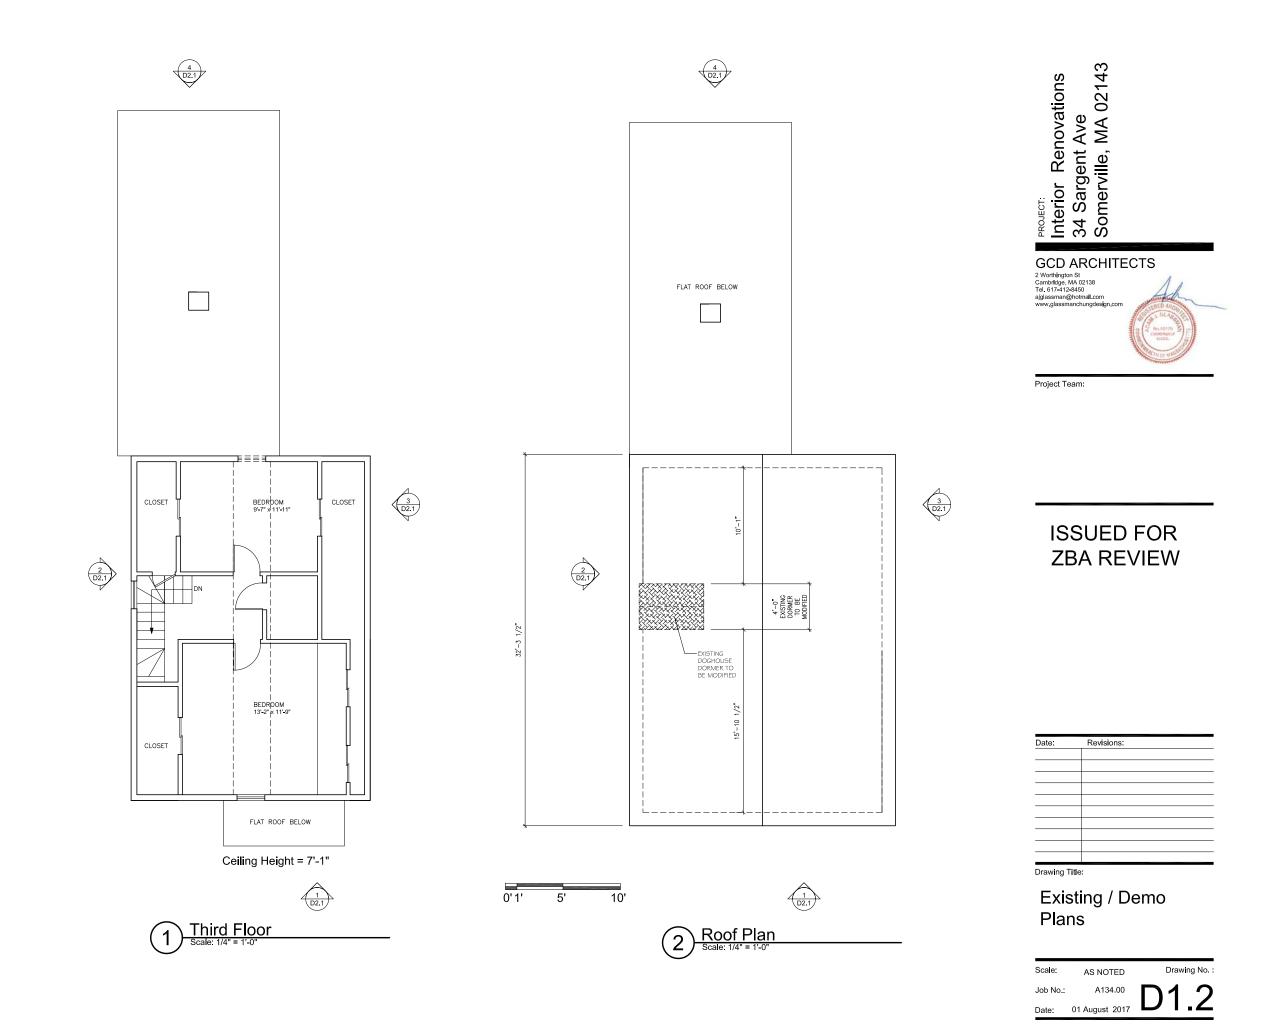

## ISSUED FOR ZBA REVIEW

Proposed FAR Plans

3 Third Floor
Scale: 1/4" = 1'-0"

e: AS NOTED Drawing No.

No.: A134.00

1: 01 August 2017

Interior Renovations 34 Sargent Ave Somerville, MA 02143

## Existing / Demo Plans

Scale: AS NOTED Drawing No. :

Job No.: A134.00 1 1

01 August 2017

**ISSUED FOR ZBA REVIEW** 

| e:              | Revisions: |  |
|-----------------|------------|--|
|                 |            |  |
|                 |            |  |
|                 |            |  |
|                 |            |  |
|                 |            |  |
|                 |            |  |
|                 |            |  |
|                 |            |  |
|                 |            |  |
|                 |            |  |
| wing Title      | c:         |  |
| Existing / Demo |            |  |