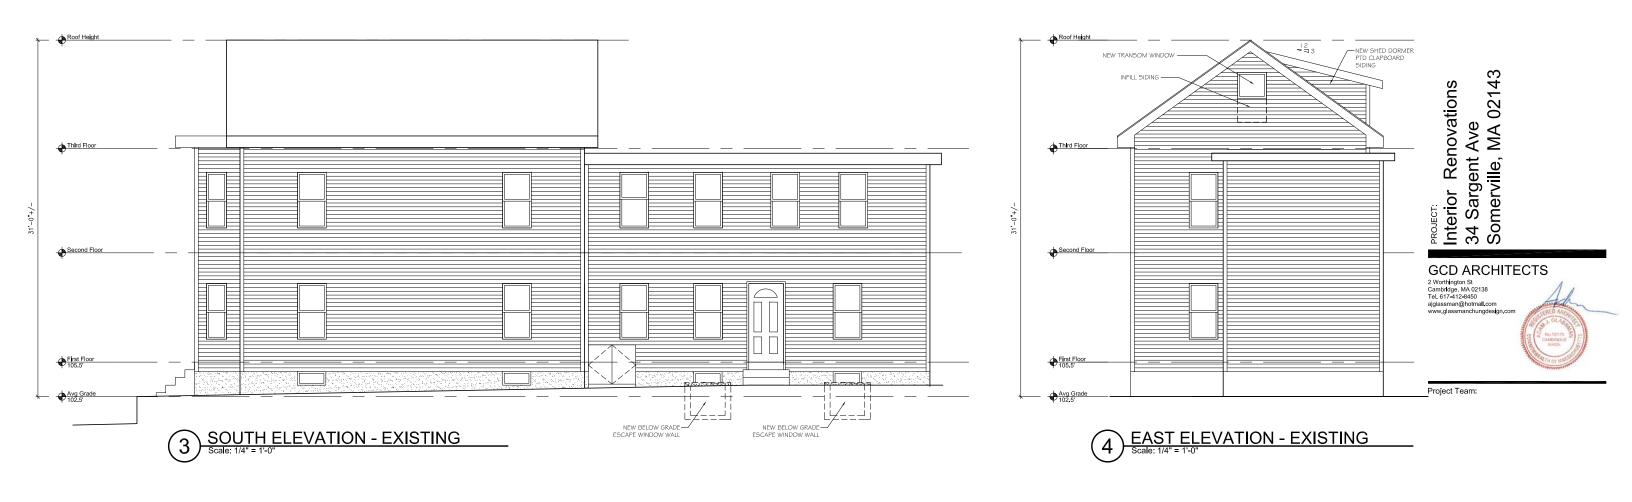

## Existing / Demo Plans

Scale: AS NOTED Drawing No. :

Job No.: A134.00 1 1

01 August 2017

**ISSUED FOR ZBA REVIEW** 

| e:              | Revisions: |  |
|-----------------|------------|--|
|                 |            |  |
|                 |            |  |
|                 |            |  |
|                 |            |  |
|                 |            |  |
|                 |            |  |
|                 |            |  |
|                 |            |  |
|                 |            |  |
|                 |            |  |
| wing Title      | c:         |  |
| Existing / Demo |            |  |

Drawing No.: AS NOTED

01 August 2017

02143 Interior Renovations 34 Sargent Ave Somerville, MA 0